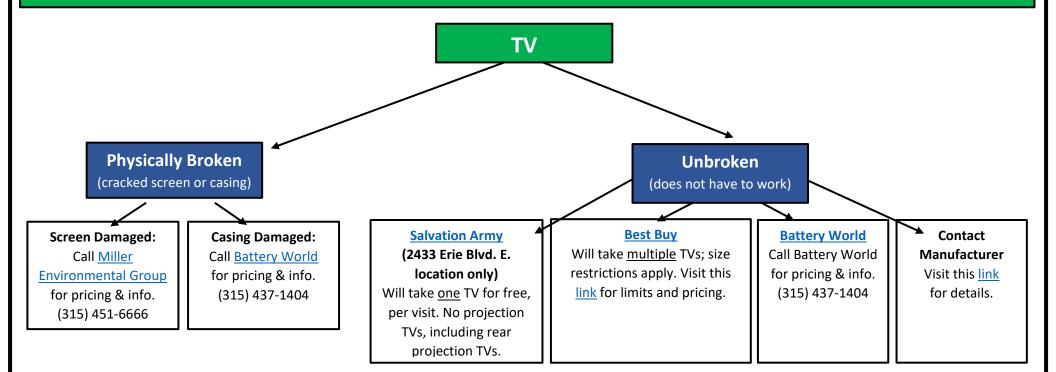

Not all locations listed below accept <u>all</u> e-waste. Confirm what is acceptable online or by calling the locations below, as guidelines and / or pricing may have changed since this was posted.

|                   |                                         |                                                     | Bruin                       |                            |                                |
|-------------------|-----------------------------------------|-----------------------------------------------------|-----------------------------|----------------------------|--------------------------------|
|                   | <b>Battery World</b>                    | Best Buy                                            | Recycling                   | <b>Salvation Army</b>      | Staples                        |
|                   | 5820 East Molloy Rd.,                   | 3401 Erie Blvd East,                                | 1001 Vine Street            | 2433 Erie Blvd East        | 3736 Milton Avenue             |
|                   | Syracuse<br>(315) 437-1404              | DeWitt<br>(315) 449-1784                            | Liverpool<br>(315) 410-0050 | Syracuse<br>(315) 445-0520 | Camillus<br>(315) 488-4071     |
|                   | (************************************** |                                                     | (020) 120 0000              | (525) 115 5525             |                                |
|                   |                                         | Destiny USA<br>Syracuse                             |                             |                            | 3 Chevy Drive<br>East Syracuse |
|                   |                                         | (315) 426-1588                                      |                             |                            | (315) 463-8040                 |
|                   |                                         |                                                     |                             |                            | 4118 State Route 31            |
|                   |                                         |                                                     |                             |                            | Liverpool                      |
|                   |                                         |                                                     |                             |                            | (315) 715-0112                 |
|                   |                                         |                                                     |                             |                            |                                |
|                   | Voc                                     | Yes                                                 |                             |                            |                                |
| Monitors          | Yes                                     | Visit this link for                                 | Yes                         | Yes                        | Yes                            |
| (Flat Screen)     | Call for pricing.                       | <pre>pricing. Limit 2 per household, per day.</pre> |                             |                            |                                |
| (Hat Sciedily     | Appt. required.                         | nousenoid, per day.                                 | No charge.                  | No charge.                 | No charge.                     |
|                   |                                         | Yes                                                 |                             |                            |                                |
|                   | Yes                                     | Visit this link for                                 |                             |                            |                                |
| Monitors          | Call for pricing.                       | <b>pricing.</b> Limit 2 per                         |                             | Yes                        | Yes                            |
| (CRT - Old style) | Appt. required.                         | household, per day.                                 | No                          | No charge.                 | No charge.                     |
|                   | Yes                                     |                                                     |                             |                            |                                |
| Keyboards         | No charge.                              | Yes                                                 | Yes                         | Yes                        | Yes                            |
| & Mice            | Appt. required.                         | No charge.                                          | No charge.                  | No charge.                 | No charge.                     |
|                   |                                         |                                                     |                             |                            |                                |
|                   | Yes                                     | Yes                                                 | Yes                         | Yes                        | Yes                            |
| Cords             | No charge.                              |                                                     |                             |                            |                                |
| Corus             | Appt. required.                         | No charge.                                          | No charge.                  | No charge.                 | No charge.                     |
|                   | Yes                                     | Yes                                                 | Yes                         |                            | Yes                            |
|                   | No charge.                              | No charge.                                          | No charge.                  |                            | No charge.                     |
|                   | Call to confirm                         | Visit this link for                                 | Visit this link for         | No                         | Visit this link for            |
| Other E-Waste     | what is acceptable.                     | acceptable items.                                   | acceptable items.           | No                         | acceptable items.              |
|                   | Yes                                     | Yes                                                 |                             | Yes                        |                                |
|                   | Restrictions apply.                     | Restrictions apply.                                 | NIO                         | Restrictions apply.        | NIO                            |
| TVs               | See details above.                      | See details above.                                  | No                          | See details above.         | No                             |