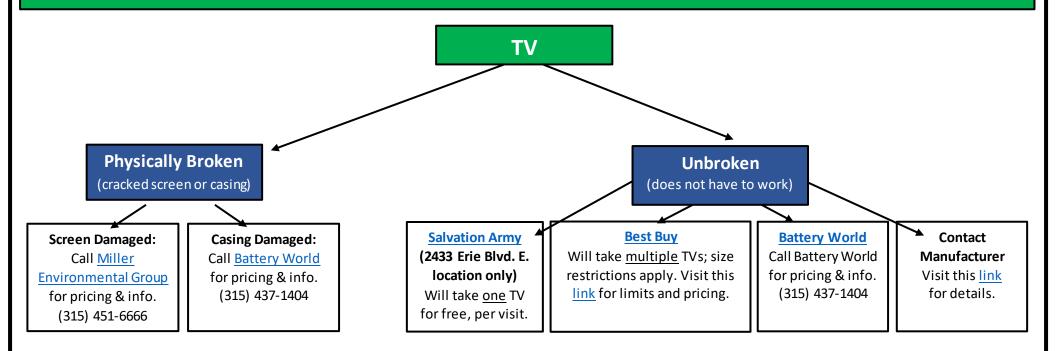

## What Kind of E-Waste Do You Have?



## **Other E-Waste**

Other electronic waste covered under the NYS Law for recycling includes: computers, computer peripherals (keyboards, mice or similar pointing devices, facsimile machines, document scanners, printers), small electronic equipment (tablets, VCRs, digital video recorders, portable digital music players, DVD players, digital converter boxes, cable or satellite receivers, electronic or video game consoles, etc.) and small scale servers.

Not all locations listed below accept <u>all</u> e-waste. Confirm what is acceptable online or by calling the locations below, as guidelines and / or pricing may have changed since this was posted.

|                               | <b>Battery World</b>                               | Best Buy